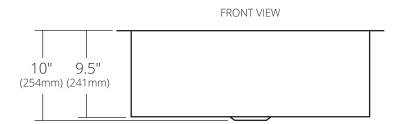

#### **PRODUCT DETAILS**

- 30" x 18.5" x 10" OD (762mm x 470mm x 254mm)
- $\cdot$  27" x 15.5" x 9.5" ID (686mm x 394mm x 241mm)
- · Hand hammered 16 gauge recycled copper
- 3.5" (89mm) drain opening