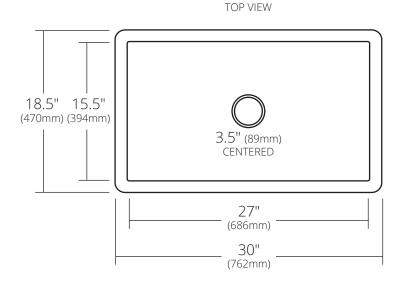

#### **PRODUCT DETAILS**

- 30" x 18.5" x 10" OD (762mm x 470mm x 254mm)
- $\cdot$  27" x 15.5" x 9.5" ID (686mm x 394mm x 241mm)
- · Hand hammered 16 gauge recycled copper
- 3.5" (89mm) drain opening